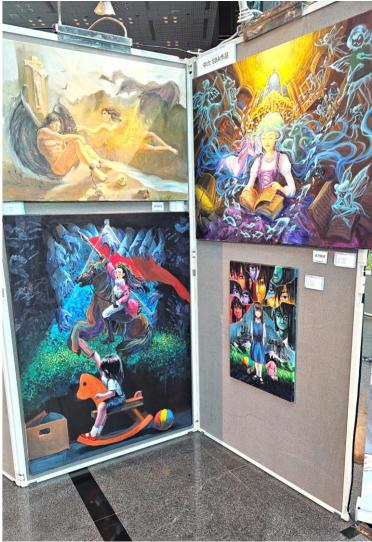

Principal YUEN takes a group photo with guests, teachers and students, celebrating their accomplishments.

Students admire and learn from the creative works of their peers

The sharp and bold hues reveal the vibrant spiritual world of the students

The intricate layering of manga scenes embodies a positive vibe of life

Through props including a treasure chest and lighting, the work showcases the starry sea

The artwork employs diverse techniques including Zentangle-inspired patterns to celebrate the beauty of marine life.