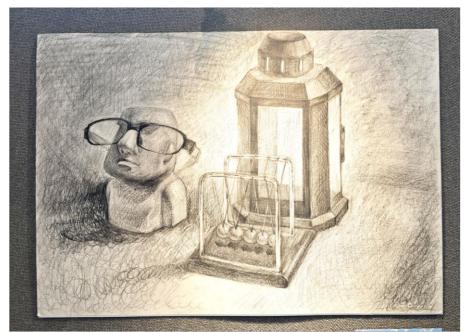

The sketch demonstrates masterful use of light and shadow, bringing the subject to life with remarkable realism

The inspiring 3-dimensional creation invites viewers to think beyond the ordinary

The interplay of materials and texture infuses the art piece with vibrancy ad energy