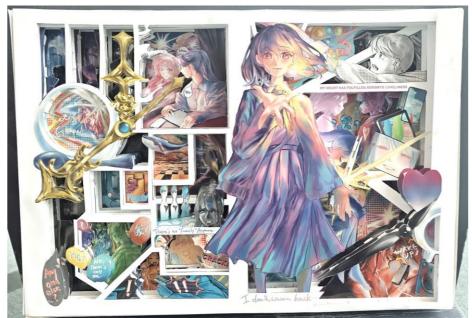

The intricate layering of manga scenes embodies a positive vibe of life

Through props including a treasure chest and lighting, the work showcases the starry sea

The artwork employs diverse techniques including Zentangle-inspired patterns to celebrate the beauty of marine life.