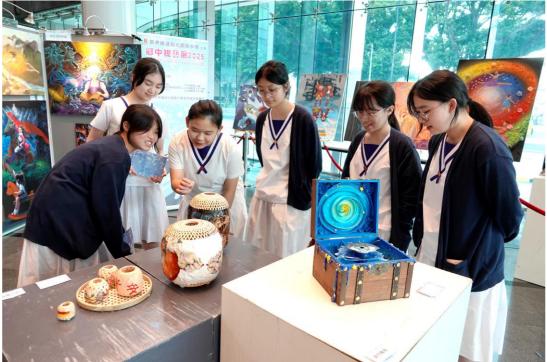

Principal YUEN takes a group photo with guests, teachers and students, celebrating their accomplishments.

Students admire and learn from the creative works of their peers

The sharp and bold hues reveal the vibrant spiritual world of the students

The sketch demonstrates masterful use of light and shadow, bringing the subject to life with remarkable realism

The inspiring 3-dimensional creation invites viewers to think beyond the ordinary

The interplay of materials and texture infuses the art piece with vibrancy ad energy