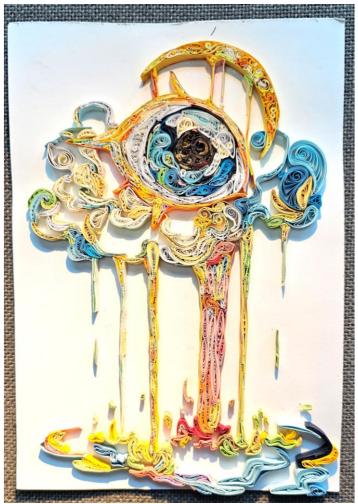

The sketch demonstrates masterful use of light and shadow, bringing the subject to life with remarkable realism

The inspiring 3-dimensional creation invites viewers to think beyond the ordinary

The interplay of materials and texture infuses the art piece with vibrancy ad energy