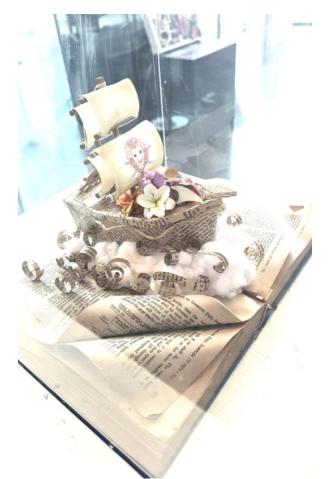

The intricate layering of manga scenes embodies a positive vibe of life

Through props including a treasure chest and lighting, the work showcases the starry sea

The artwork employs diverse techniques including Zentangle-inspired patterns to celebrate the beauty of marine life.