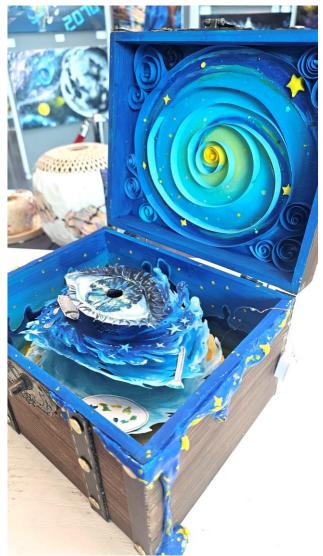

The sketch demonstrates masterful use of light and shadow, bringing the subject to life with remarkable realism

The inspiring 3-dimensional creation invites viewers to think beyond the ordinary

The interplay of materials and texture infuses the art piece with vibrancy ad energy

The intricate layering of manga scenes embodies a positive vibe of life

Through props including a treasure chest and lighting, the work showcases the starry sea

The artwork employs diverse techniques including Zentangle-inspired patterns to celebrate the beauty of marine life.