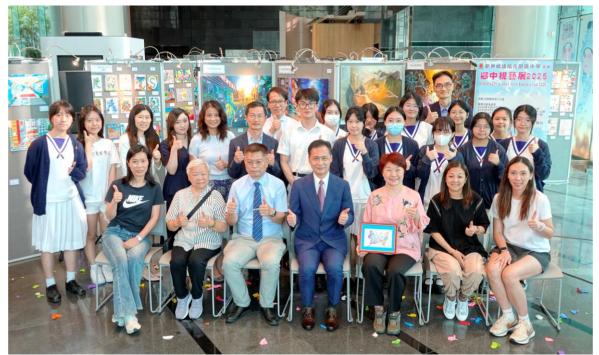

Principal YUEN (centre front row) with Ms. CHAN Suk-ha, Karen, Chairperson of the PTA (front row 3<sup>rd</sup> right), Assistant Principal Mr. LO Wai-yan (2<sup>nd</sup> row 6<sup>th</sup> left), Mr. KWOK Wing-man (back row 3<sup>rd</sup> right), Ms. KWAN Ki-shun (2<sup>nd</sup> row 5<sup>th</sup> left) and PTA members, Mr. CHENG Wan-hung (back row 1<sup>st</sup> left) and Ms. WONG Sze-wing (2<sup>nd</sup> row 4<sup>th</sup> left), Ms. TANG Wing-yi (2<sup>nd</sup> row 3<sup>rd</sup> left) and students

Principal YUEN takes a group photo with guests, teachers and students, celebrating their accomplishments.

Students admire and learn from the creative works of their peers

The sharp and bold hues reveal the vibrant spiritual world of the students