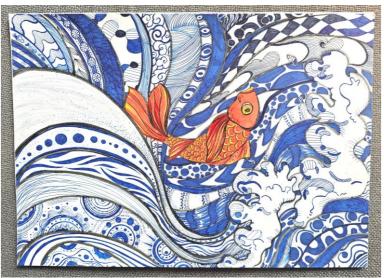

The intricate layering of manga scenes embodies a positive vibe of life

Through props including a treasure chest and lighting, the work showcases the starry sea

The artwork employs diverse techniques including Zentangle-inspired patterns to celebrate the beauty of marine life.