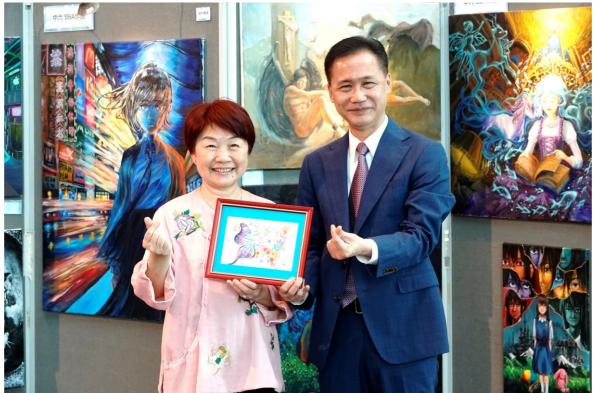

Ms. CHAN Suk-ha, Karen, Chairperson of the PTA delivers a speech, encouraging Visual Arts teachers and students to pursue creativity

Principal YUEN presents a souvenir to Ms. CHAN Suk-ha, Chairperson of the PTA, in appreciation of her role as the officiating guest of honor.