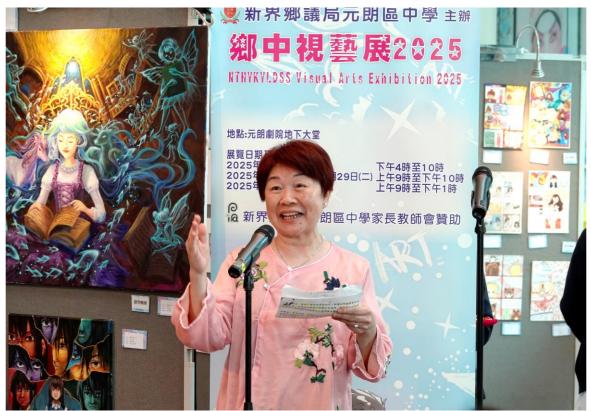

Ms. CHAN Suk-ha, Karen, Chairperson of the PTA delivers a speech, encouraging Visual Arts teachers and students to pursue creativity

Principal YUEN presents a souvenir to Ms. CHAN Suk-ha, Chairperson of the PTA, in appreciation of her role as the officiating guest of honor.