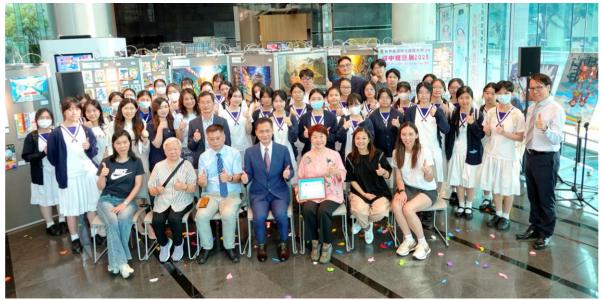

Principal YUEN (centre front row) with Ms. CHAN Suk-ha, Karen, Chairperson of the PTA (front row 3<sup>rd</sup> right), Assistant Principal Mr. LO Wai-yan (2<sup>nd</sup> row 6<sup>th</sup> left), Mr. KWOK Wing-man (back row 3<sup>rd</sup> right), Ms. KWAN Ki-shun (2<sup>nd</sup> row 5<sup>th</sup> left) and PTA members, Mr. CHENG Wan-hung (back row 1<sup>st</sup> left) and Ms. WONG Sze-wing (2<sup>nd</sup> row 4<sup>th</sup> left), Ms. TANG Wing-yi (2<sup>nd</sup> row 3<sup>rd</sup> left) and students

Principal YUEN takes a group photo with guests, teachers and students, celebrating their accomplishments.

Students admire and learn from the creative works of their peers

The sharp and bold hues reveal the vibrant spiritual world of the students