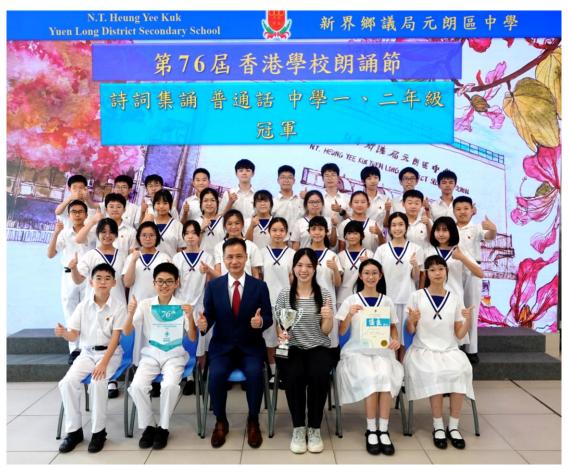

1B class gets the 1<sup>st</sup> Place in Choral Verse Speaking (Putonghua)

|                     | 1B CHAN Hang-hei, 1B YEUNG Chun-huen, 1B LEE Tsz-kwong,                 |
|---------------------|-------------------------------------------------------------------------|
| Back row            | 1B YIU Ka-ming, 1B WU Chi-yuen, 1B CHEUNG Hiu-ki, 1B LUK Chun-yu,       |
|                     | 1B SUNG Pun-yat, 1B WONG Ching-hin, 1B ZHOU Alfred                      |
|                     | 1B CHEN Lin-hao, 1B JIAN Mong-yu, 1B JIAO Le-ran, 1B LAU Wing-tung,     |
| 3 <sup>rd</sup> row | 1B TSANG Man-yau, 1B LAI Lok-huen, 1B WANG Zi-yang, 1B ZHANG Shi-ze,    |
|                     | 1B CHUNG Ho-hong                                                        |
|                     | 1B TSE Sum-yuet, 1B LAU Pui-kwan, 1B LO Tsoi-ting, 1B YUNG Ching-ching, |
| 2 <sup>nd</sup> row | 1B YEUNG Tsz-wai, 1B WAN Pui-yee, 1B KWOK Hoi-laam, 1B WONG Yik-yau,    |
|                     | 1B LAI Lok-yiu                                                          |
| Front row           | 1B HUANG Yan-ho, 1B WU Weldon, Principal YUEN, Ms. CHEN Qiqi,           |
|                     | 1B LIU CHRISTIE Chin-yu, 1B TSANG Wing-lam                              |