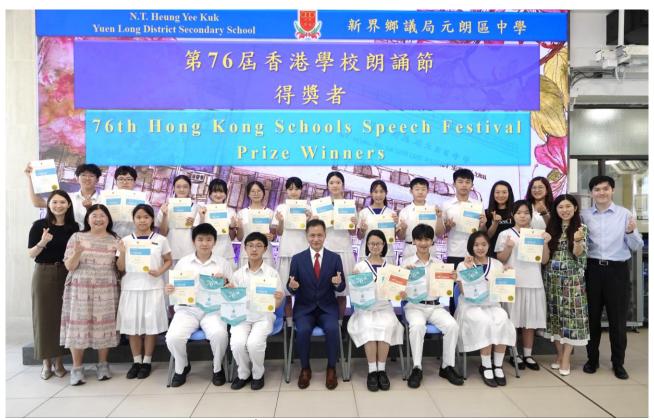

Principal YUEN (Front row 6<sup>th</sup> left), teachers with prize winners in English Speech

|           | 3C WANG Tung, 1C LEE Chit-wing, 4F XU Le-yi, 3B TANG Wing-ki,       |
|-----------|---------------------------------------------------------------------|
| Back row  | 3C KE Sze-on, 2A LI Shi-ying Ella, 3D CHAN Pui-yan, 1D HU Man-ngai, |
|           | 1B ZHANG Shize, 4E CHEN Ziyang, Ms. HO Man-chi, Ms. CHAN Yuen-shan  |
|           | Ms. CHEUNG Chui-hung, Ms. LEUNG Yee-hing, Nancy, 4F CHAN Yuen-kwan, |
| Front row | 4F CHENG Ka-hang, 1C LO Chun-yu, Principal YUEN, 3C CHIU Tsz-yau,   |
|           | 3C CHAN Lap-san, 1C IP Sin-yu, Ms. TANG Wing-yi, Mr. YUEN Chun-wai  |