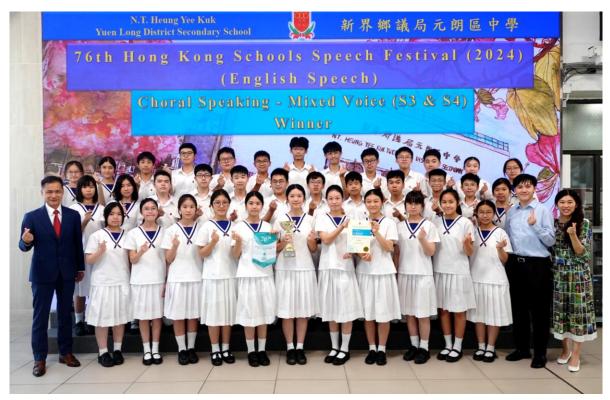

3D class gets the 1<sup>st</sup> Place in Choral Speaking (Mixed Voice) (S3-S4)

| Back row            | 3D LUI Ho-yua, 3D LEE Wan-yung, 3D TANG Pok-sum, 3D WU Yu-him, 3D LI Qi-rui, 3D YIN Man-hon, 3D SONG Peiwei, 3D KWOK Ho-yeung, 3D WONG Chi-yeung, 3D FUNG Mau, 3D MO Tsz-king, 3D WONG Yu-ching, 3D IP Ka-pui                                                 |
|---------------------|---------------------------------------------------------------------------------------------------------------------------------------------------------------------------------------------------------------------------------------------------------------|
| 2 <sup>nd</sup> row | 3D YIM Tsz-yan, 3D LAW Pui-ching, 3D LEE Chun-hei, 3D HO Yik-him, 3D LEE Tsz-chung, 3D SUEN Cheuk-nam, 3D WONG Yui-to, 3D WU Chung-long, 3D LO Ngok-san, 3D LI King-pui, 3D LAM Ho-ting, 3D WANG Yau-yuet                                                     |
| Front row           | Principal YUEN, 3D NG Sum-yin, 3D CHEUNG Wai-yau Norelle, 3D LIN Tsz-ki, 3D WANG Yu-run, 3D PANG Sing-ching, 3D CHAN Pui-yan, 3D HONG Karen, 3D TU Emily, 3D WONG Ho-kiu, 3D LAU Jeanne Kieu, 3D CHEUNG Annabelle Bo-chi, Mr. YUEN Chun-wai, Ms. TANG Wing-yi |