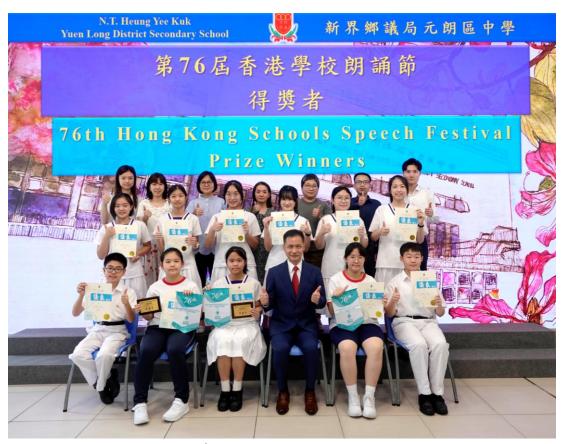

Principal YUEN (front row 3<sup>rd</sup> right), teachers with prize winners in Chinese Speech

| Back row            | Ms. LI Hiu-laam, Ms. PANG Sze-wan, Ms. KWOK So-gau, Ms. WONG Mui-fan, Ms. AU Shuk-ying, Mr. PAN Xubin, Mr. LAM Fai-chun |  |
|---------------------|-------------------------------------------------------------------------------------------------------------------------|--|
| 2 <sup>nd</sup> row | 1C IP Sin-yu, 4F MA Elinor, 3C OU Wing-yan, 3B TANG Wing-ki, 4A KWOK Sze-man, 2D YIN Lily                               |  |
| Front row           | ront row 1B WU Weldon, 4F WONG Yeuk-kiu, 4F CHAN Yuen-kwan, Principal YUEN, 2C ZHENG Jia-qi, 1B ZHANG Shi-ze            |  |